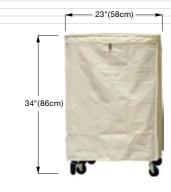

3-IN-1 MOBILE

## **LAUNDRY CENTRE**

MLC-01

Designed to replace a number of laundry essentials, thus reducing your actual space requirements by more than two thirds when the unit is packed away.

- Space-saving design
- Folds out in seconds
- Wheels for mobility
  - Iron rest
- 3 basket drawers

## Clothes hamper

Full-sized board

Hanging rack