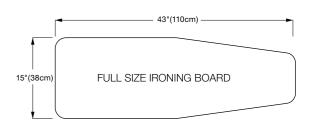

## **IRONING CENTRE**

The original full size ironing board with a hard ABS wall cover - plus a specially designed hanging rack for garments.

- Full-sized 180° swivel board 43"(110cm) x 15"(38cm)
- ABS plastic wall cover
- Hanging rack