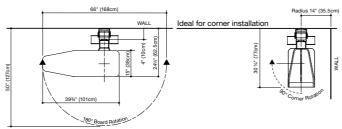

### WALL-MOUNTED

## **IRONING CENTRE**

OSUV-01

Designed especially with a narrow width to fit into tight spaces and built in cabinets. It has a rectangular shaped heavy duty soft cover which sits in a vertical orientation on the wall.

- Large-size 180° swivel board Easy D.I.Y. installation 40"(101cm) x 15"(38cm)
- · Fabric wall cover
- Iron rest

(fasteners and wallplate included)