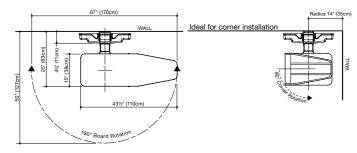

## **IRONING CENTRE**

The original full size ironing board with a hard ABS wall cover - plus a specially designed hanging rack for garments.

- Full-sized 180° swivel board 43"(110cm) x 15"(38cm)
- ABS plastic wall cover
- Hanging rack

- Large-size 180° swivel board Easy D.I.Y. installation 40"(101cm) x 15"(38cm)
- · Fabric wall cover
- Iron rest

(fasteners and wallplate included)