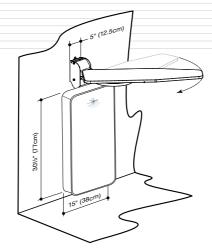

#### WALL-MOUNTED

## **IRONING CENTRE**

The original full size ironing board with a hard ABS wall cover - plus a specially designed hanging rack for garments.

- Full-sized 180° swivel board 43"(110cm) x 15"(38cm)
- ABS plastic wall cover
- Hanging rack

- Iron rest
- Easy D.I.Y. installation (fasteners and wall plate kit included)