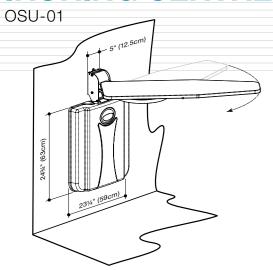

# **IRONING CENTRE**

Easy do-it-yourself installation

Full-sized board

The Lifestyle Ironing Centre easily mounts to walls or cabinets with a full-sized 180° swivel board.

ITEM# OSU-01

## **IRONING CENTRE**

The original full size ironing board with a hard ABS wall cover - plus a specially designed hanging rack for garments.

- Full-sized 180° swivel board 43"(110cm) x 15"(38cm)
- ABS plastic wall cover
- Hanging rack

- Iron rest
- Easy D.I.Y. installation (fasteners and wall plate kit included)