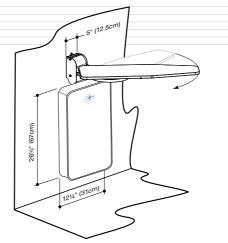

## **IRONING CENTRE**

The original full size ironing board with a hard ABS wall cover - plus a specially designed hanging rack for garments.

- Full-sized 180° swivel board 43"(110cm) x 15"(38cm)
- ABS plastic wall cover
- Hanging rack

- Iron rest
- Easy D.I.Y. installation (fasteners and wall plate kit included)