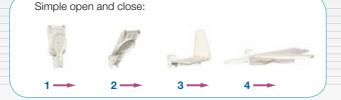

## Simple open and close:

With a large-sized 180° swivel board, this Lifestyle Ironing Centre easily mounts to walls or cabinets, especially in narrow spaces.

ITEM# OSUV-01