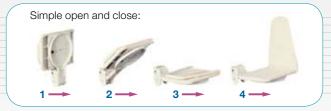

## Simple open and close:

With a large-sized 180° swivel board, this Lifestyle Ironing Centre easily mounts to walls or cabinets, especially in narrow spaces.

ITEM# OSUV-01