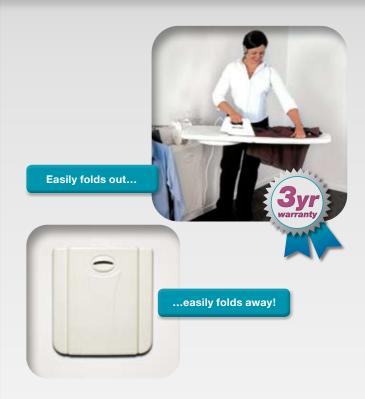

## WALL-MOUNTED

# **IRONING CENTRE**

Easy do-it-yourself installation

Full-sized board

The Lifestyle Ironing Centre easily mounts to walls or cabinets with a full-sized 180° swivel board.

ITEM# OSU-01