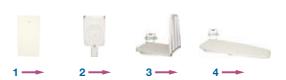

#### WALL-MOUNTED

## **IRONING CENTRE**

The original full size ironing board with a hard ABS wall cover - plus a specially designed hanging rack for garments.

- Full-sized 180° swivel board 43"(110cm) x 15"(38cm)
- ABS plastic wall cover
- Hanging rack

- Iron rest
- Easy D.I.Y. installation (fasteners and wall plate kit included)