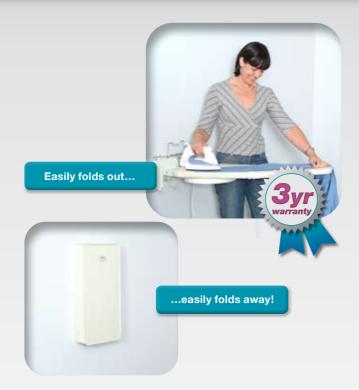

## WALL-MOUNTED

## IRONING CENTRE

Easy do-it-yourself installation

Compact-sized board

With a **compact-sized 180° swivel board**, this Lifestyle Ironing Centre easily mounts to walls or cabinets, especially in narrow spaces.

## IRONING CENTRE

Easy do-it-yourself installation

Large-sized board

# **IRONING CENTRE**

Easy do-it-yourself installation

Full-sized board

The Lifestyle Ironing Centre easily mounts to walls or cabinets with a full-sized 180° swivel board.

ITEM# OSU-01