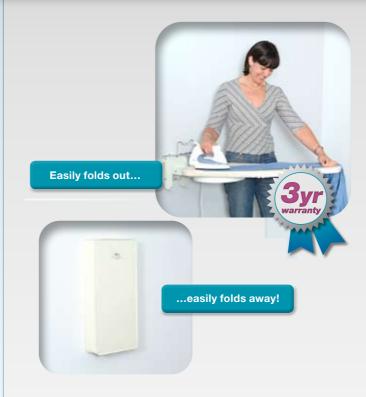

## WALL-MOUNTED

# **IRONING CENTRE**

Easy do-it-yourself installation

Full-sized board

The Lifestyle Ironing Centre easily mounts to walls or cabinets with a full-sized 180° swivel board.

ITEM# OSU-01