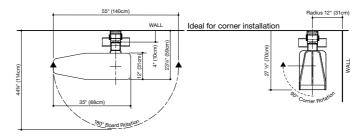

## **IRONING CENTRE**

The original full size ironing board with a hard ABS wall cover - plus a specially designed hanging rack for garments.

- Full-sized 180° swivel board 43"(110cm) x 15"(38cm)
- ABS plastic wall cover
- Hanging rack

- Iron rest
- Easy D.I.Y. installation (fasteners and wall plate kit included)