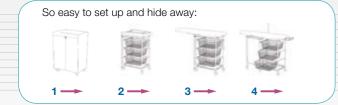

3-IN-1 MOBILE

## **LAUNDRY CENTRE**

MLC-01

Designed to replace a number of laundry essentials, thus reducing your actual space requirements by more than two thirds when the unit is packed away.

- Space-saving design
- Folds out in seconds
- Wheels for mobility
  - Iron rest
- 3 basket drawers