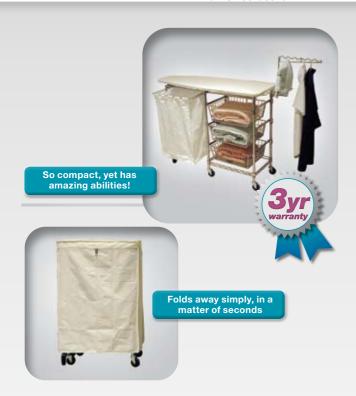

3-IN-1 MOBILE

# **LAUNDRY CENTRE**

The easy way to manage your laundry

Full-sized board

The 3-IN-1 Mobile Laundry Centre is an internationally acclaimed Australian design – innovation combined with practicality.

ITEM# MLC-01

## **LAUNDRY CENTRE**

MLC-01

Designed to replace a number of laundry essentials, thus reducing your actual space requirements by more than two thirds when the unit is packed away.

- Space-saving design
- Folds out in seconds
- Wheels for mobility
  - Iron rest
- 3 basket drawers

## Clothes hamper

Full-sized board

Hanging rack